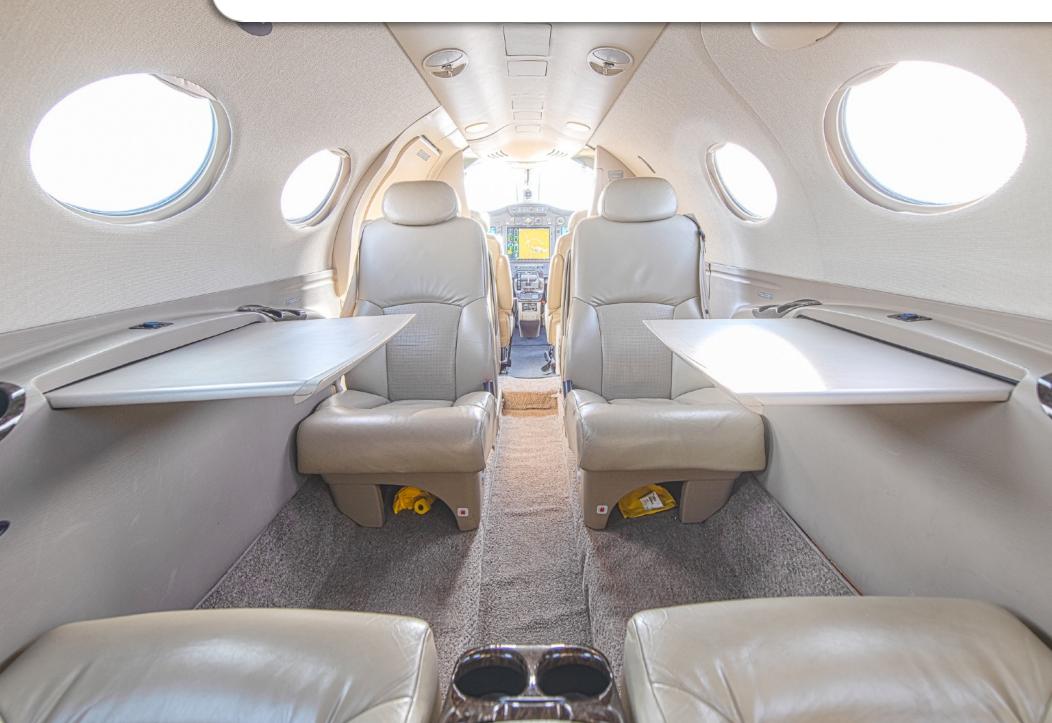

### **INTERIOR & CABIN:**

Platinum Interior with Four (4) Seat Club Configuration
Passenger Seating Covered in Tan Leather
Forward Side-facing Lav
Forward Refreshment Stand