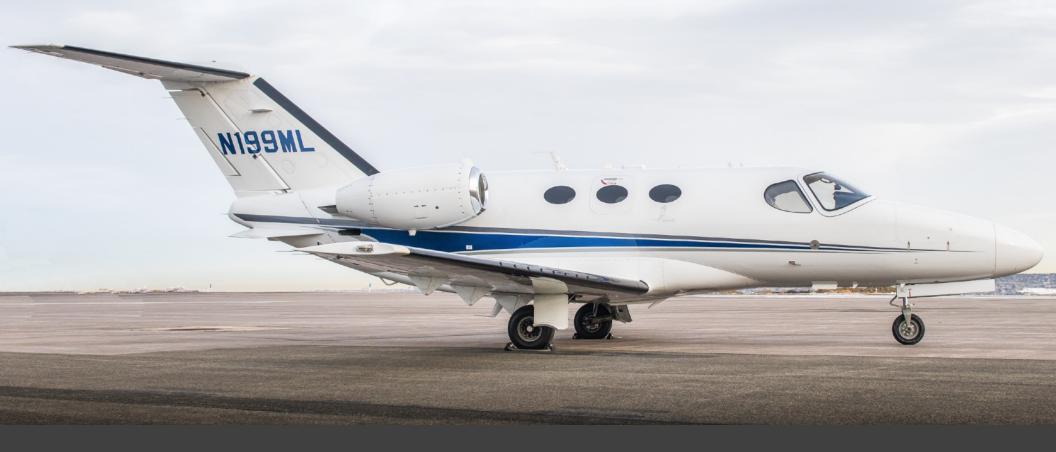

### CITATION MUSTANG

SN **510-0002** 

**YEAR & MODEL: 2007 MUSTANG** 

**SERIAL NUMBER:** 510-0002

**REGISTRATION: N199ML** 

**AIRFRAME TT: 3,258 SNEW** 

**ENGINE TT: 2,100/2,100 SNEW** 

**LOCATION:** MISSISSIPPI, USA

### **EXTERIOR & PAINT:**

Overall Matterhorn White with Metallic Aztec Silver, Dark Blue Metallic and Cumulus Grey Metallic Striping