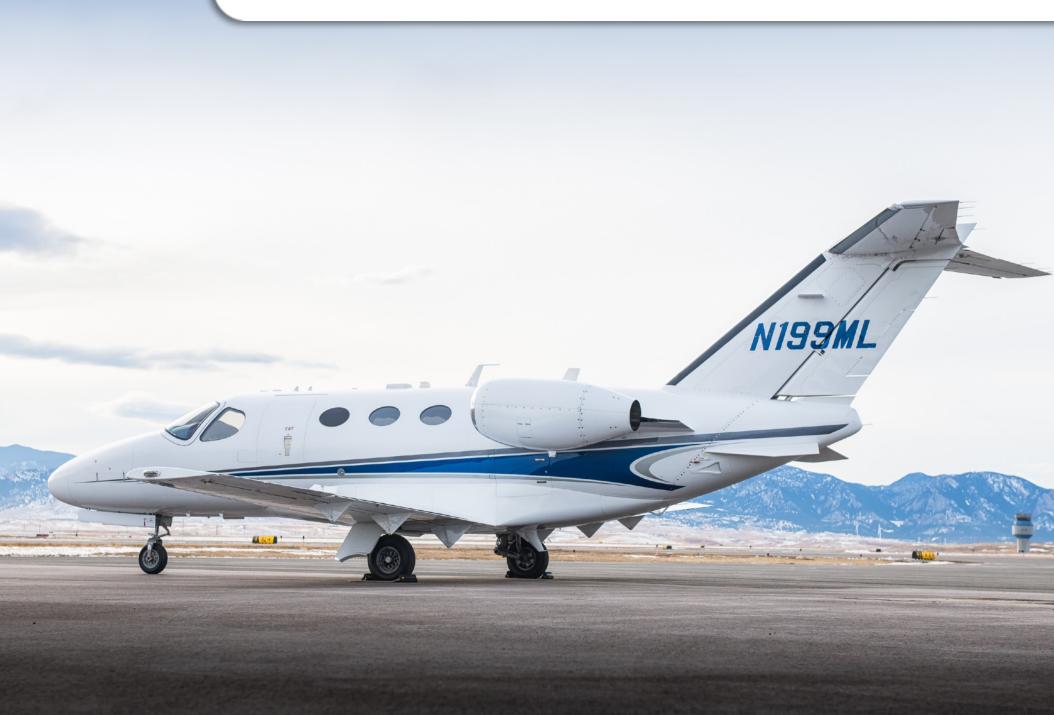

### CITATION MUSTANG

SN **510-0002** 

**YEAR & MODEL: 2007 MUSTANG** 

**SERIAL NUMBER:** 510-0002

**REGISTRATION: N199ML** 

**AIRFRAME TT: 3,258 SNEW** 

**ENGINE TT: 2,100/2,100 SNEW** 

**LOCATION:** MISSISSIPPI, USA

### **EXTERIOR & PAINT:**

Overall Matterhorn White with Metallic Aztec Silver, Dark Blue Metallic and Cumulus Grey Metallic Striping