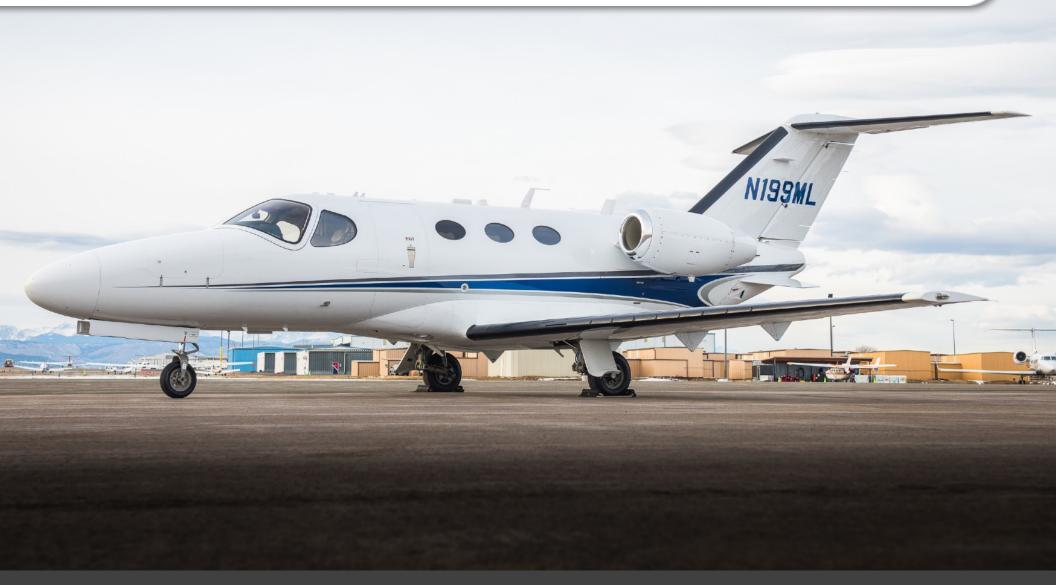

### CITATION MUSTANG

SN **510-0002** 

**YEAR & MODEL: 2007 MUSTANG** 

**SERIAL NUMBER:** 510-0002

**REGISTRATION: N199ML** 

**AIRFRAME TT: 3,258 SNEW** 

**ENGINE TT: 2,100/2,100 SNEW** 

**LOCATION:** MISSISSIPPI, USA

### **EXTERIOR & PAINT:**

Overall Matterhorn White with Metallic Aztec Silver, Dark Blue Metallic and Cumulus Grey Metallic Striping