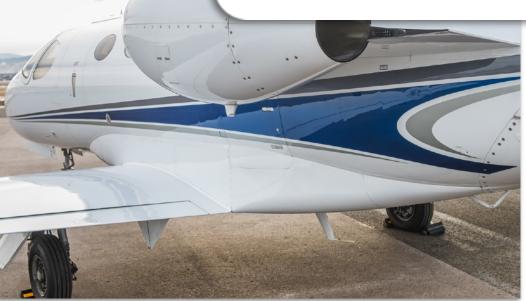

### **EXTERIOR & PAINT:**

Overall Matterhorn White with Metallic Aztec Silver, Dark Blue Metallic and Cumulus Grey Metallic Striping