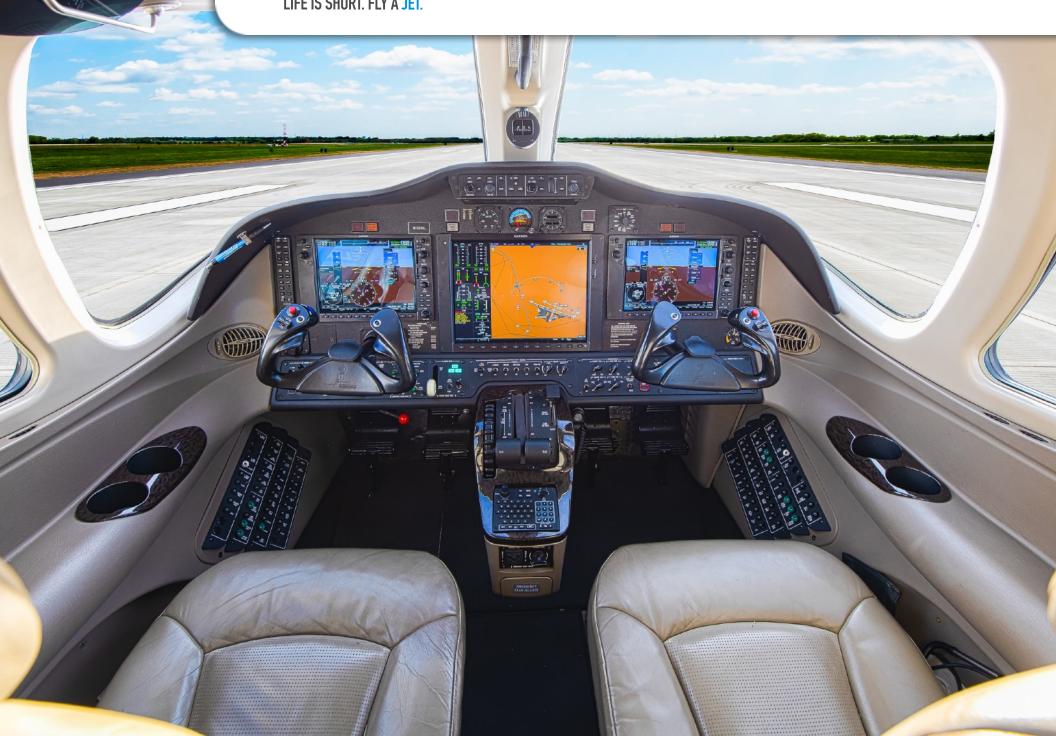

#### Garmin G1000 Nxi Integrated Flight Deck

Dual 10.4-inch GDU-1050As

Single 15-inch MFD - GDU-550

Dual Garmin GTX-345R ADS-B Transponders

Dual Engine/Airframe Interface - GEA 71

Dual digital Air Data Computers - GDC 74B

Dual Attitude & Heading Reference Systems AHRS - GRS 77

Dual Magnetometers - GMU 44

Dual Integrated Avionics, VHF Nav/Com, GPS receivers, Flight

Directors & Aural Warning Generator - GIA 63W

Honeywell DME - KN 63

Satellite Datalink Weather Transceiver - GDL 69A

Dual Digital Audio Control Panels - Garmin GMA 1347D

Remote Flight Management System (FMS) MFD - GCU 475

Class B EGPWS w/ Terrain & Obstacle Database

Garmin GFC 700 Autopilot w/ GMS 710 Mode Controller

Four-Color Weather Radar - GWX 68