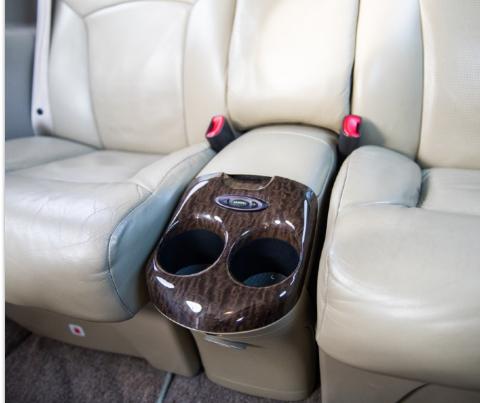

### **INTERIOR & CABIN:**

Platinum Interior with Four (4) Seat Club Configuration
Passenger Seating Covered in Tan Leather
Forward Side-facing Lav
Forward Refreshment Stand