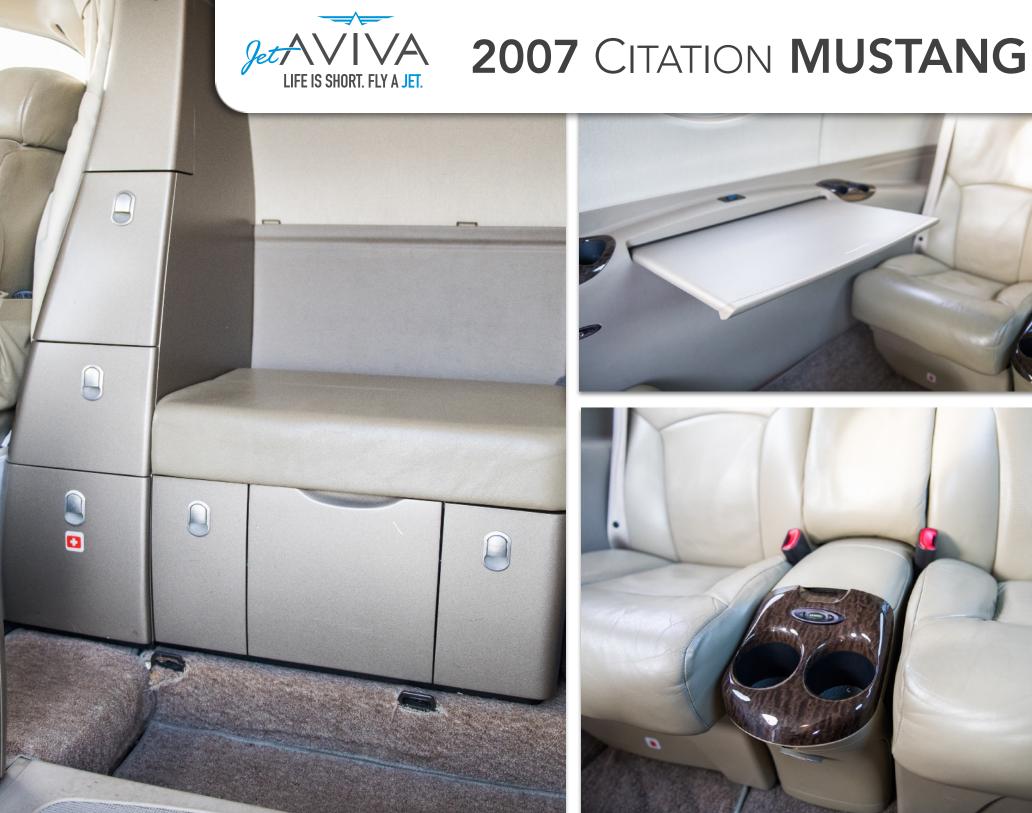

### **INTERIOR & CABIN:**

Platinum Interior with Four (4) Seat Club Configuration
Passenger Seating Covered in Tan Leather
Forward Side-facing Lav
Forward Refreshment Stand