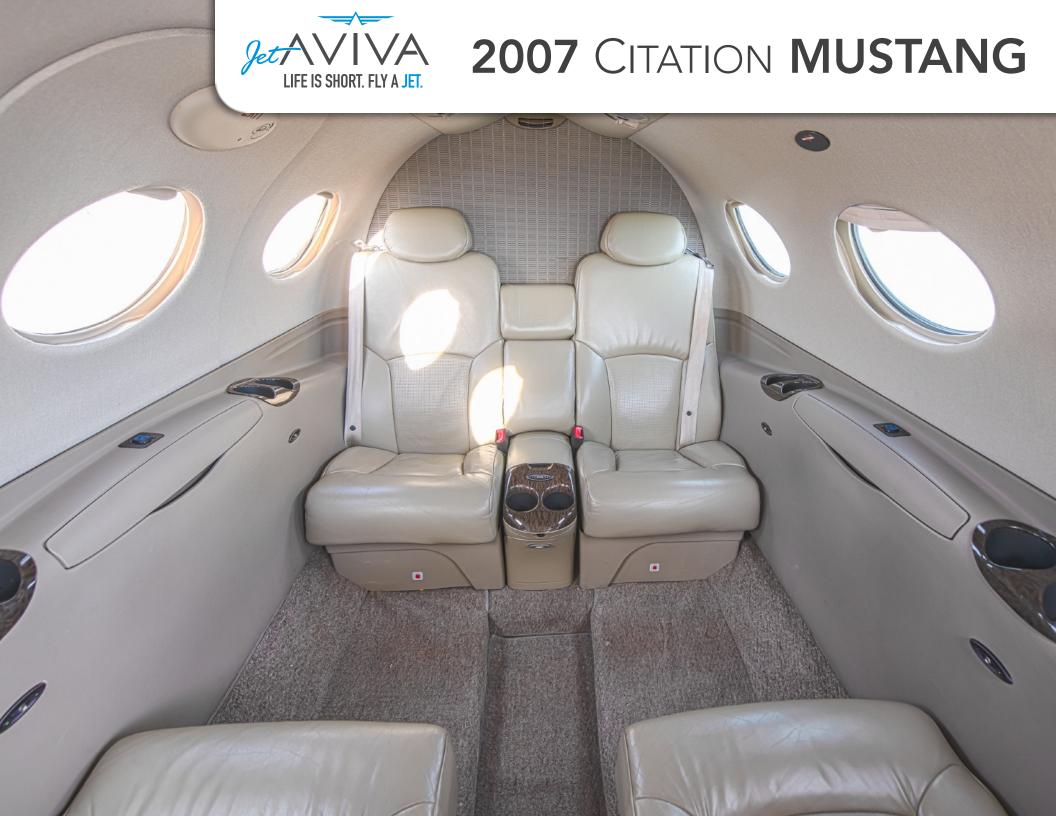

### **INTERIOR & CABIN:**

Platinum Interior with Four (4) Seat Club Configuration
Passenger Seating Covered in Tan Leather
Forward Side-facing Lav
Forward Refreshment Stand