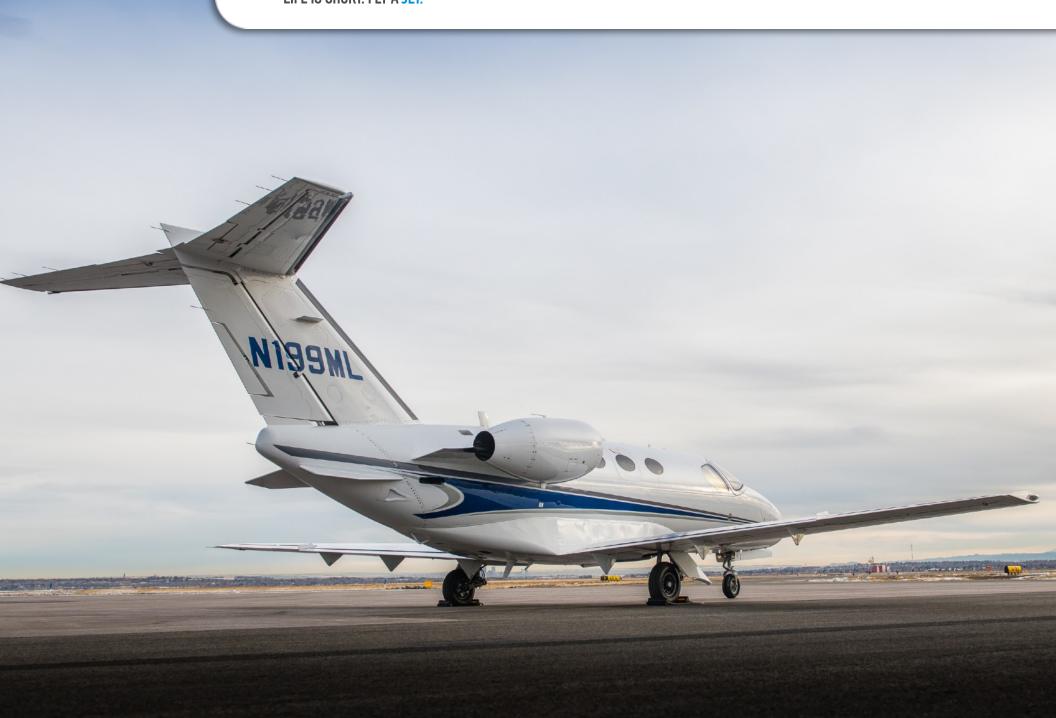

### CITATION MUSTANG

SN **510-0002** 

**YEAR & MODEL: 2007 MUSTANG** 

**SERIAL NUMBER:** 510-0002

**REGISTRATION: N199ML** 

**AIRFRAME TT: 3,258 SNEW** 

**ENGINE TT: 2,100/2,100 SNEW** 

**LOCATION:** MISSISSIPPI, USA

### **EXTERIOR & PAINT:**

Overall Matterhorn White with Metallic Aztec Silver, Dark Blue Metallic and Cumulus Grey Metallic Striping